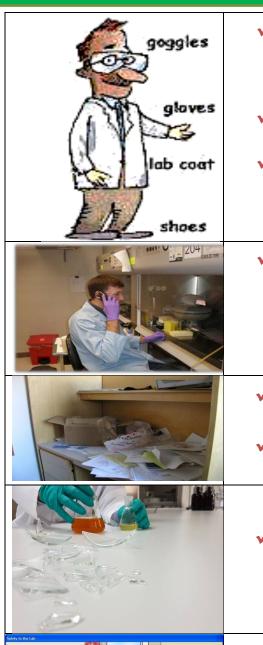

## LAB SAFETY DO'S & DON'TS

- ✓ Do wear appropriate safety attire when in the lab -safety goggles, lab coat, safety shoes etc.
- $\checkmark$  Do not wear open-toed shoes (sandals) in the lab.
- ✓ Do not Wear Jewelry.
- Avoid touching objects (e.g., pencils, cell phones, door handles) while wearing gloves.
- ✓ Don't Clutter working place.
- $\checkmark$  Keep items in proper place & organized.
- Report all accidents, no matter how minor, to your supervisor!!